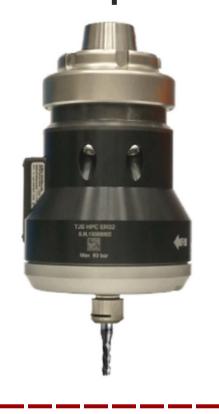

# **SPINDLE SPEED INCREASER**

Carbide Tool Services is Colibri's official certified North America Service Center.

We repair all brands of Colibri spindle speeders.