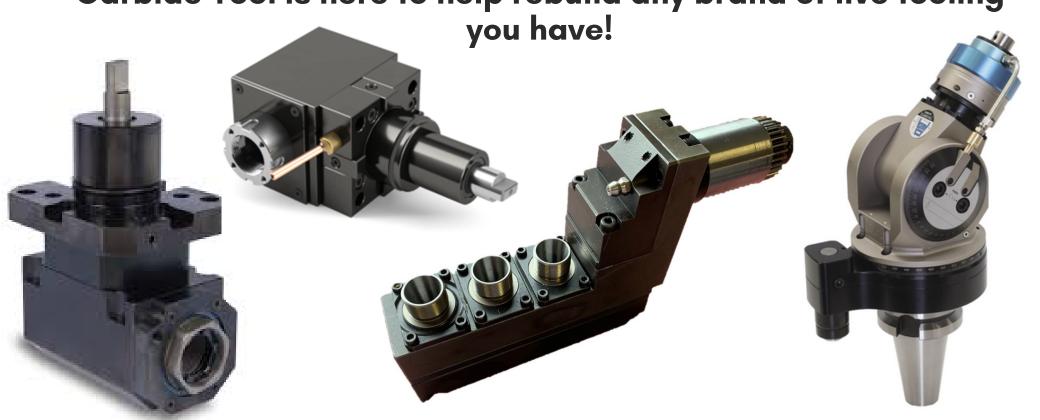

## LIVE TOOL AND AGGREGATE HEAD REPAIR

Carbide Tool is here to help rebuild any brand of live tooling