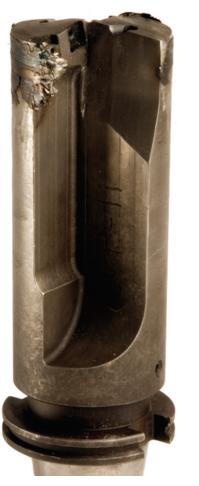

#### **INDEXABLE TOOL REPAIR**

- Boring Bars
- End Mills
- Milling Cutters
- Drills
- Quick Change Tooling