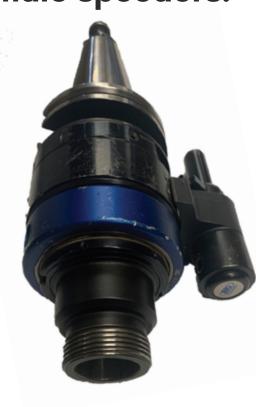

# **SPINDLE SPEED INCREASER**

Carbide Tool Services is Colibri's official certified North America Service Center.

We repair all brands of Colibri spindle speeders.